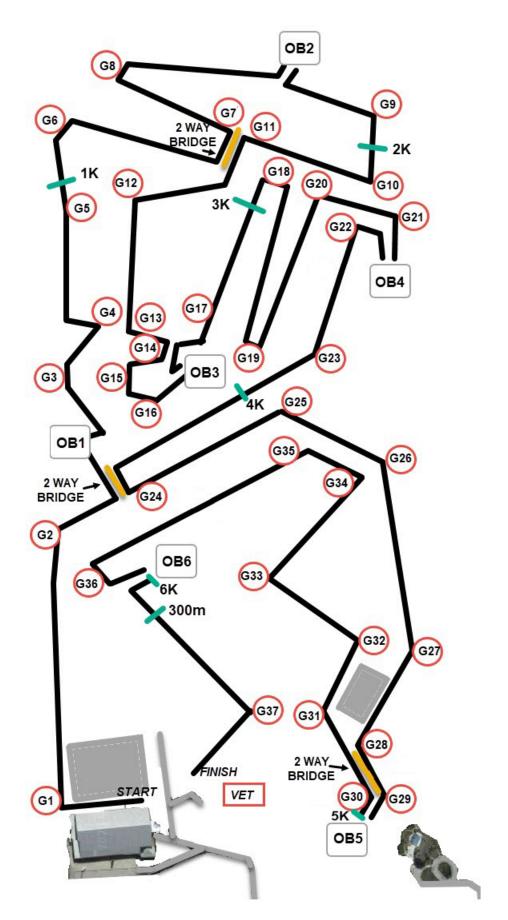

## INTERMEDIATE COURSE TCA Driving at the Draw II, October 2023

## Compulsory Turning Flags Intermediate (6.45k)

| Start      | Obstacle 4   |
|------------|--------------|
| Gate 1     | Gate 22      |
| Gate 2     | Gate 23      |
| Obstacle 1 | 4K           |
| Gate 3     | Gate 24      |
| Gate 4     | Gate 25      |
| Gate 5     | Gate 26      |
| 1K         | Gate 27      |
| Gate 6     | Gate 28      |
| Gate 7     | Gate 29      |
| Gate 8     | 5K OB5       |
| Obstacle 2 | Gate 30      |
| Gate 9     | Obstacle 5   |
| 2K         | Gate 31      |
| Gate 10    | Gate 32      |
| Gate 11    | Gate 33      |
| Gate 12    | Gate 34      |
| Gate 13    | Gate 35      |
| Gate 14    | Gate 36      |
| Gate 15    | 6K in OB6    |
| Gate 16    | Obstacle 6   |
| Obstacle 3 | Gate 37      |
| Gate 17    | Finish 6.45k |
| 3K         |              |
| Gate 18    |              |
| Gate 19    |              |
|            |              |

Gate 20

Gate 21