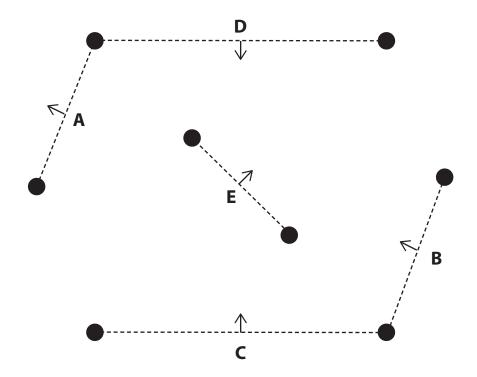

## **Obstacle 2 • Geese Pond**

Prelim, Intermediate

★ Knockdowns: 5

$$\bigcirc -\frac{\mathsf{out}}{\P} - \frac{\spadesuit}{\mathsf{IN}} - \bigcirc$$