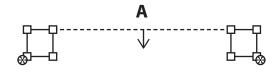

# Obstacle 4 • Boxes

Training, Prelim, Intermediate 

★ Knockdowns: 10

$$\bigcirc -\frac{\mathsf{out}}{\blacksquare} - \frac{\spadesuit}{\mathsf{IN}} - \bigcirc$$