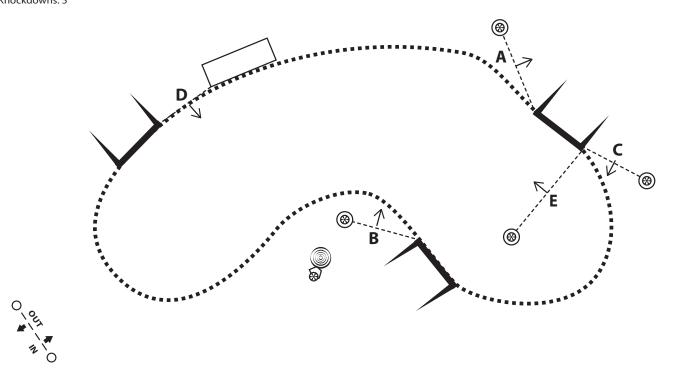

#### **Obstacle 1 • Trees & Stuff**

Training, Prelim, Intermediate

⊗ Knockdowns: 8



## **Obstacle 2 • Geese Pond**

Prelim, Intermediate

★ Knockdowns: 5



$$\bigcirc -\frac{\mathsf{out}}{\P} - \frac{\spadesuit}{\mathsf{IN}} - \bigcirc$$

## Obstacle 3 • Poles

Training, Prelim, Intermediate



out in

# Obstacle 4 • Boxes

Training, Prelim, Intermediate 

★ Knockdowns: 10



$$\bigcirc -\frac{\mathsf{out}}{\blacksquare} - \frac{\spadesuit}{\mathsf{IN}} - \bigcirc$$

# **Obstacle 5 • Triangles and Fences**

Training, Prelim, Intermediate 

⊗ Knockdowns: 15



#### **Obstacle 6 • Water Barrels**

Training, Prelim, Intermediate 

⊗ Knockdowns: 5