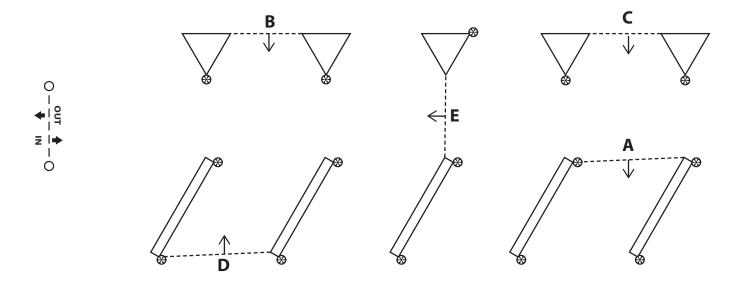

# **Obstacle 5 • Triangles and Fences**

Training, Prelim, Intermediate 

⊗ Knockdowns: 15