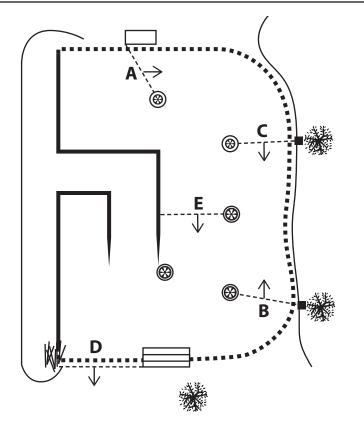

#### **Obstacle 1 • Trees & Stuff**

Training, Prelim, Intermediate

⊗ Knockdowns: 8