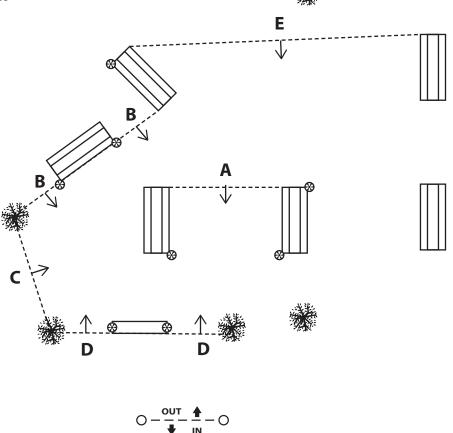

# **Obstacle 5 • Triangles and Fences**

Training, Prelim, Intermediate 

⊗ Knockdowns: 15